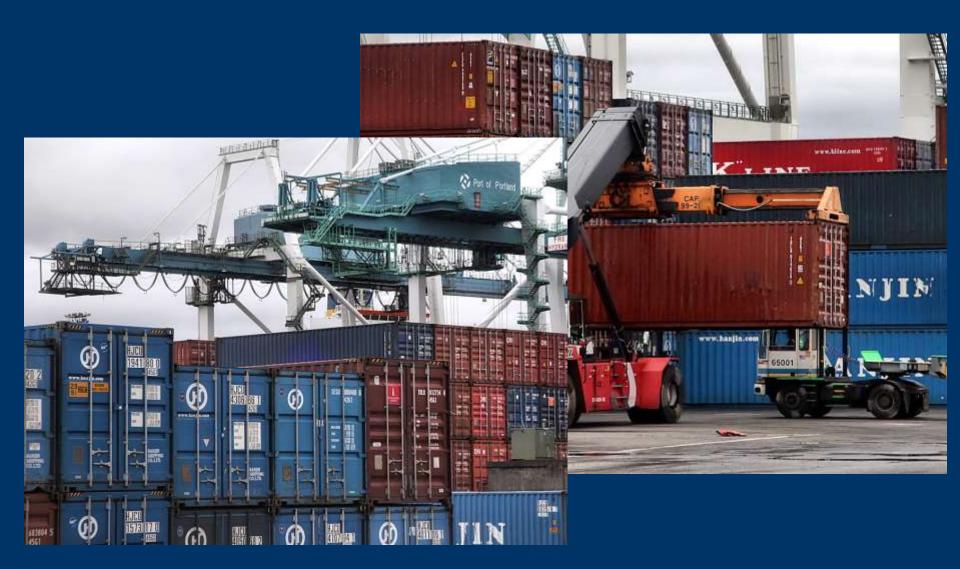

### PORT OF PORTLAND Possibility. In every direction.

#### What does Portland look like?