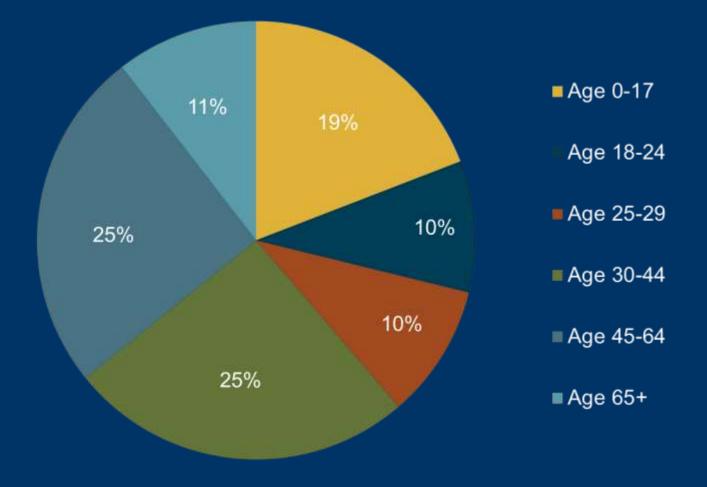

#### Attendance/Audience

- Wait list and/or full tour list with every tour offered
- Hundreds of attendees participated in the 2012 season
- Diverse participants