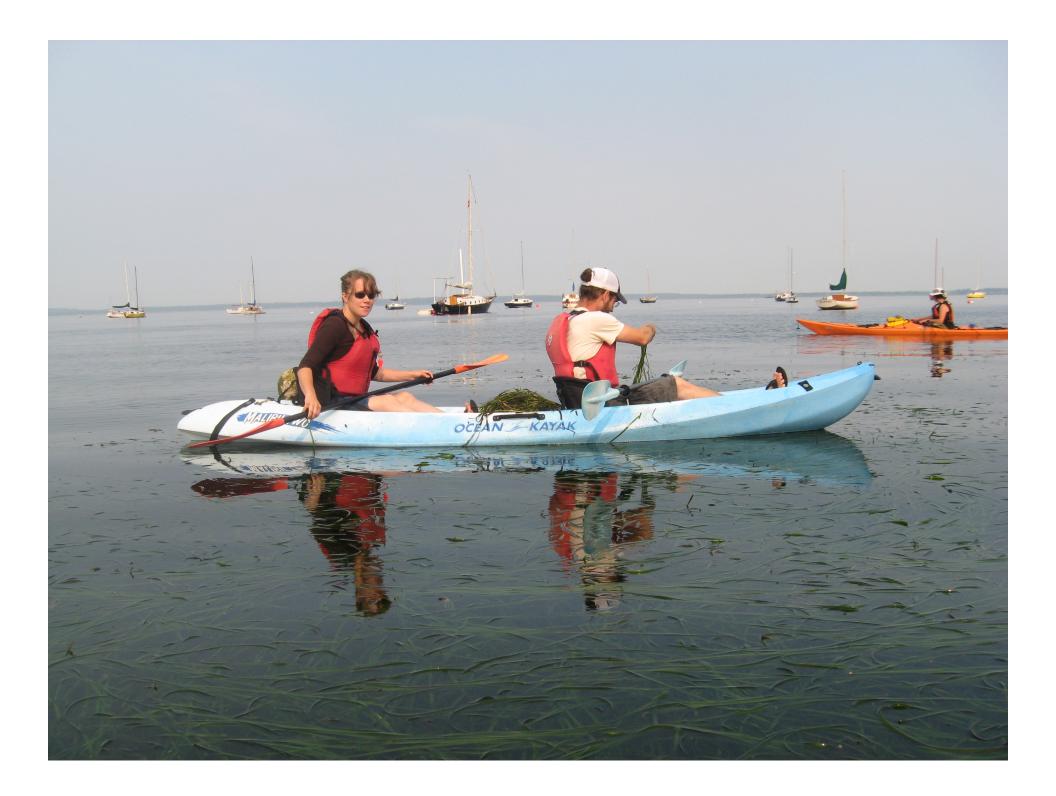

### Eelgrass Habitat Restoration in Former Industrial Areas

Chris Fairbanks Fairbanks Environmental Services Port of Bellingham Bellingham Bay Demonstration Pilot











### **Restoration Site**

- Shallow water with low slope to -15 feet
- Mix of clean sand and silt
- Good natural light throughout the day
- Protection from heavy weather

## **Reproductive Strategies**



Seed Dispersal









## Buoy Deployed Seeding (BuDS)

# **Buoy Deployed Seeding Lines**









99

1,900 plants2,900 square feet

Image © 2008 DigitalGlobe

Pointer 48°44'48.23" N 122°29'26.21" W elev 0 ft

© 2008 Tele Atlas Streaming |||||||| 100% •2007 Google\*\*

= 1111 11

Eye alt 737 ft