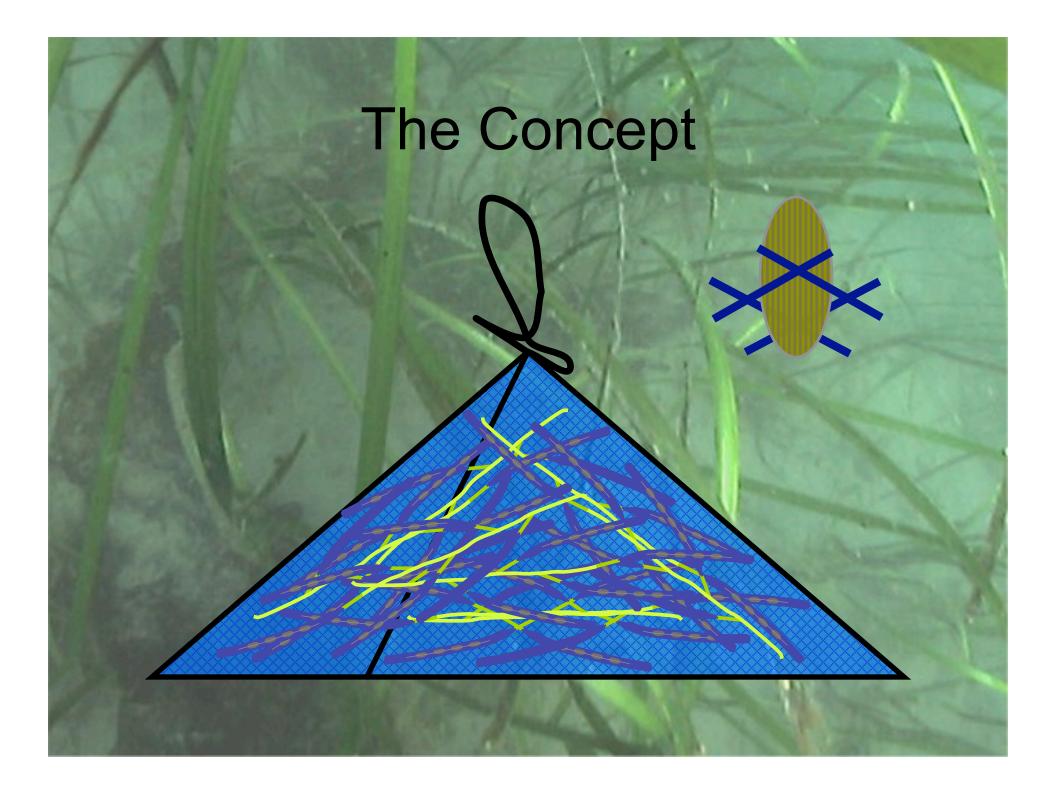

### Eelgrass Habitat Restoration in Former Industrial Areas

Chris Fairbanks Fairbanks Environmental Services Port of Bellingham Bellingham Bay Demonstration Pilot











### **Restoration Site**

- Shallow water with low slope to -15 feet
- Mix of clean sand and silt
- Good natural light throughout the day
- Protection from heavy weather

## **Reproductive Strategies**



Seed Dispersal









## Buoy Deployed Seeding (BuDS)

# **Buoy Deployed Seeding Lines**









99

1,900 plants2,900 square feet

Image © 2008 DigitalGlobe

Pointer 48°44'48.23" N 122°29'26.21" W elev 0 ft

© 2008 Tele Atlas Streaming |||||||| 100% •2007 Google\*\*

= 1111 11

Eye alt 737 ft