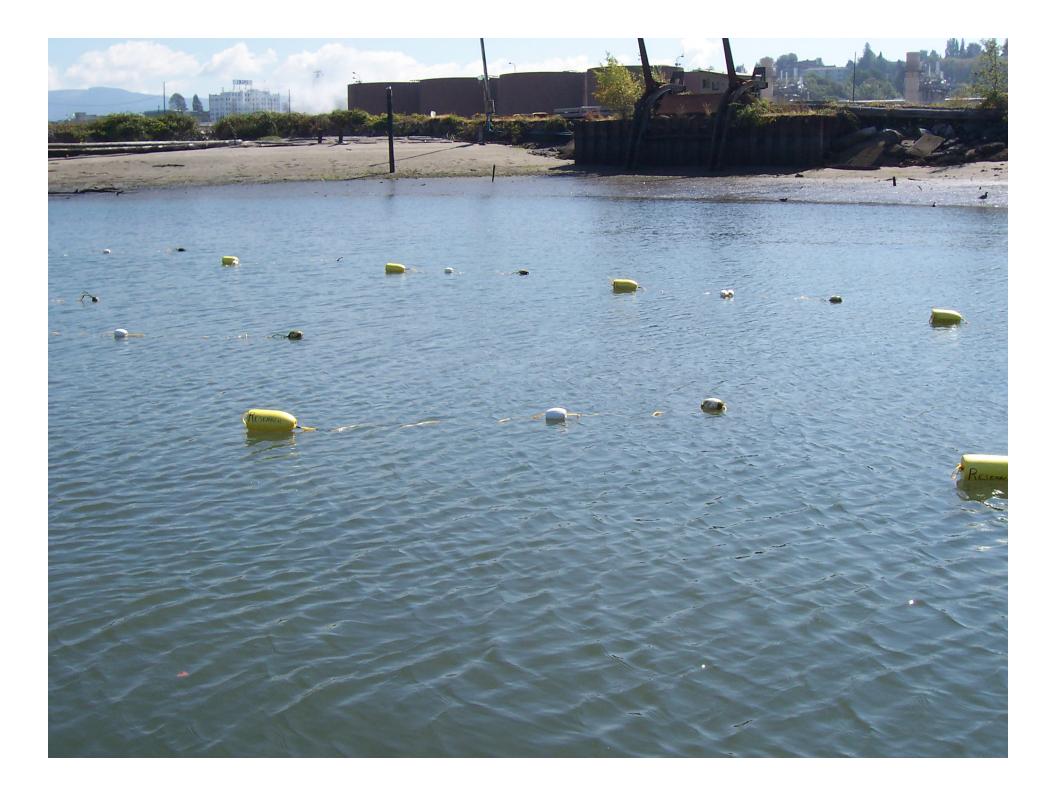

## Buoy Deployed Seeding (BuDS)

# **Buoy Deployed Seeding Lines**

99

1,900 plants2,900 square feet

Image © 2008 DigitalGlobe

Pointer 48°44'48.23" N 122°29'26.21" W elev 0 ft

© 2008 Tele Atlas Streaming |||||||| 100% •2007 Google\*\*

= 1111 11