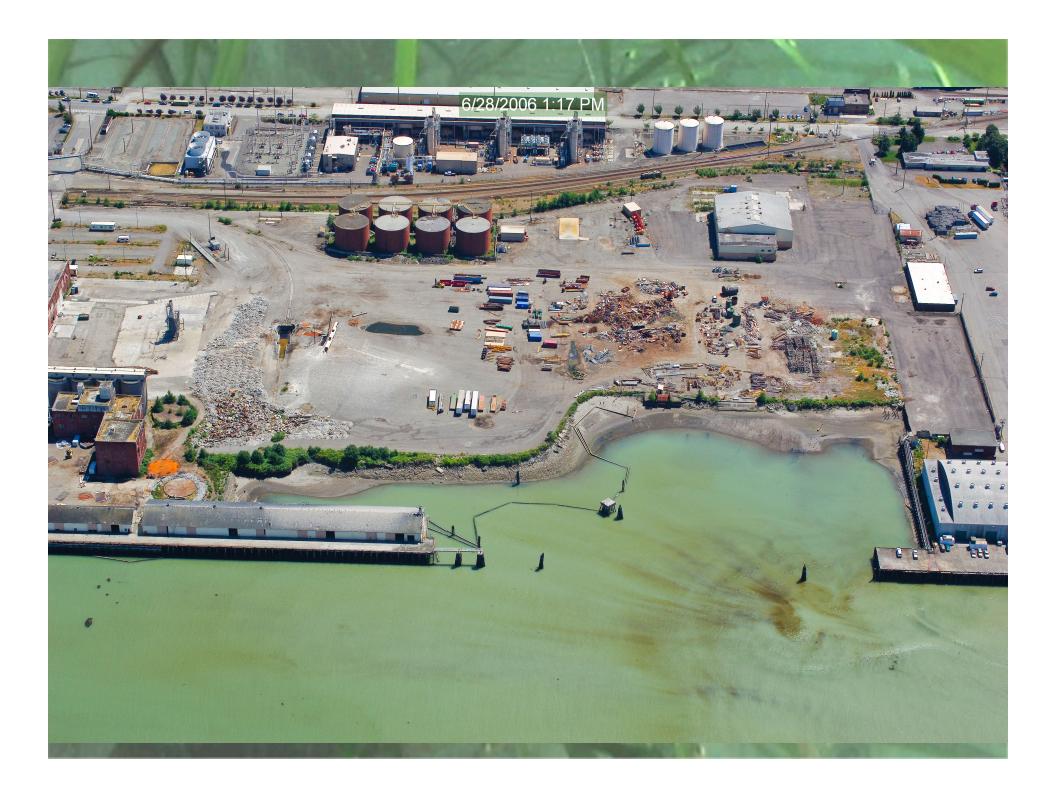

### Eelgrass Habitat Restoration in Former Industrial Areas

Chris Fairbanks Fairbanks Environmental Services Port of Bellingham Bellingham Bay Demonstration Pilot

### **Restoration Site**

- Shallow water with low slope to -15 feet
- Mix of clean sand and silt
- Good natural light throughout the day
- Protection from heavy weather