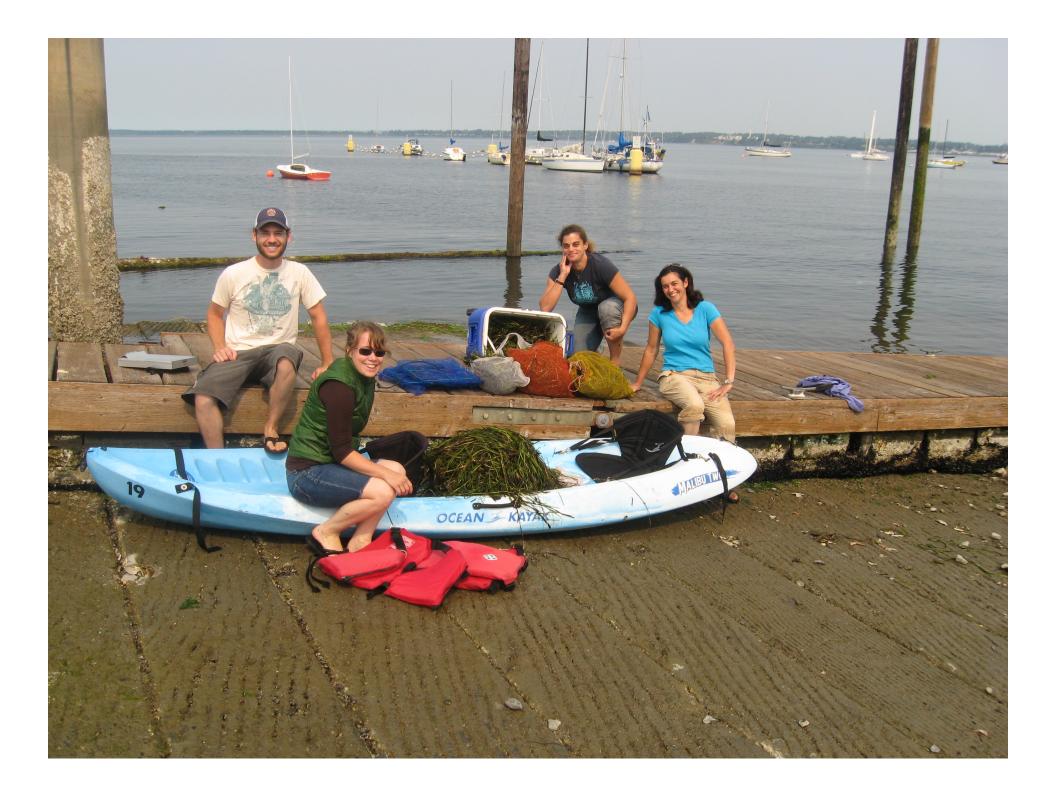

### Eelgrass Habitat Restoration in Former Industrial Areas

Chris Fairbanks Fairbanks Environmental Services Port of Bellingham Bellingham Bay Demonstration Pilot











### **Restoration Site**

- Shallow water with low slope to -15 feet
- Mix of clean sand and silt
- Good natural light throughout the day
- Protection from heavy weather

## **Reproductive Strategies**



Seed Dispersal









## Buoy Deployed Seeding (BuDS)

# **Buoy Deployed Seeding Lines**









99

1,900 plants2,900 square feet

Image © 2008 DigitalGlobe

Pointer 48°44'48.23" N 122°29'26.21" W elev 0 ft

© 2008 Tele Atlas Streaming |||||||| 100% •2007 Google\*\*

= 1111 11

Eye alt 737 ft