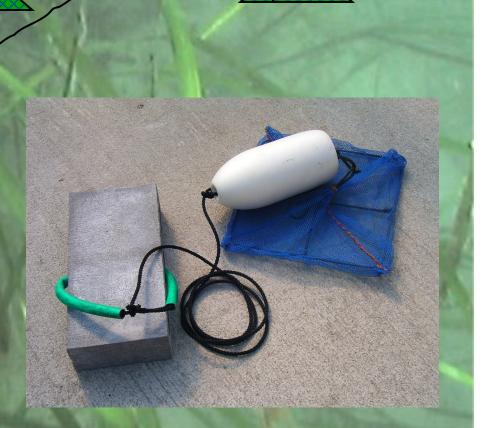

## Buoy Deployed Seeding (BuDS)

# **Buoy Deployed Seeding Lines**

99

1,900 plants2,900 square feet

Image © 2008 DigitalGlobe

Pointer 48°44'48.23" N 122°29'26.21" W elev 0 ft

© 2008 Tele Atlas Streaming |||||||| 100% •2007 Google\*\*

= 1111 11