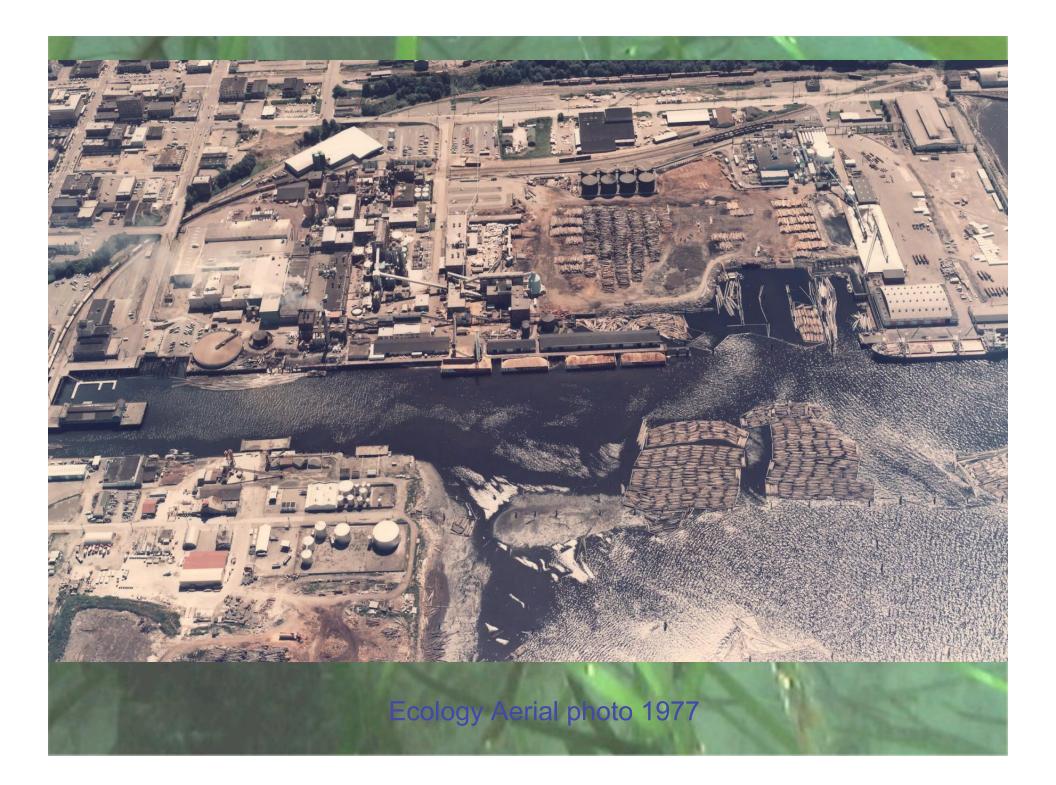

### Eelgrass Habitat Restoration in Former Industrial Areas

Chris Fairbanks Fairbanks Environmental Services Port of Bellingham Bellingham Bay Demonstration Pilot

### **Restoration Site**

- Shallow water with low slope to -15 feet
- Mix of clean sand and silt
- Good natural light throughout the day
- Protection from heavy weather