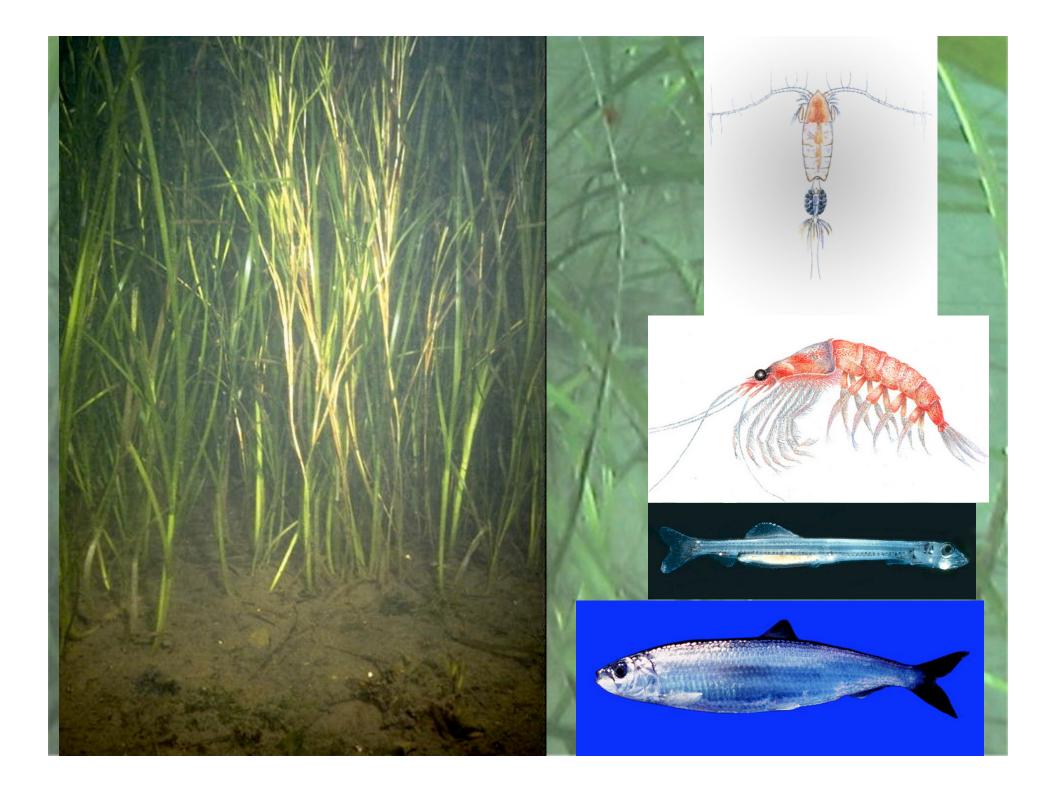

### Eelgrass Habitat Restoration in Former Industrial Areas

Chris Fairbanks Fairbanks Environmental Services Port of Bellingham Bellingham Bay Demonstration Pilot











### **Restoration Site**

- Shallow water with low slope to -15 feet
- Mix of clean sand and silt
- Good natural light throughout the day
- Protection from heavy weather

## **Reproductive Strategies**



Seed Dispersal









## Buoy Deployed Seeding (BuDS)

# **Buoy Deployed Seeding Lines**









99

1,900 plants2,900 square feet

Image © 2008 DigitalGlobe

Pointer 48°44'48.23" N 122°29'26.21" W elev 0 ft

© 2008 Tele Atlas Streaming |||||||| 100% •2007 Google\*\*

= 1111 11

Eye alt 737 ft